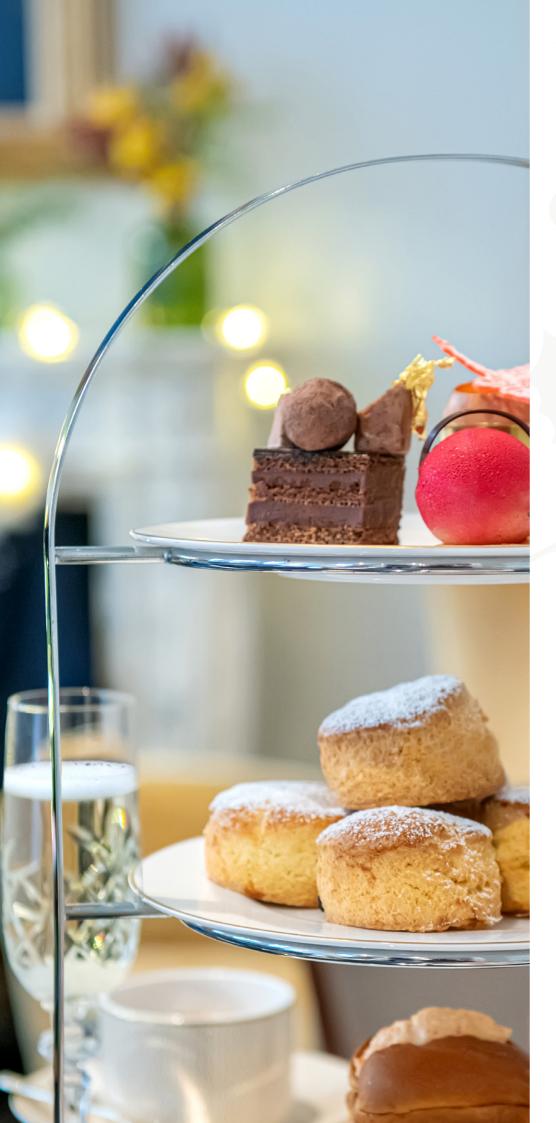

## FESTIVE CAKES AND TREATS

'Bouche De Noel' Cranberry, chestnut, salted caramel

> Cinnamon Tart Spiced plum, plum jelly

Dark Chocolate Sphere Clementine curd

## SCONES

Plain and Apricot Cranberry Scones
Rhodda's clotted cream, Tiptree Victoria plum jam

WITH A

AFTERNOON GLASS OF PAIRED WITH

TEA CHAMPAGNE 'MARTEANIS'

- £45 - - £55 - - £62.50 -

per person per person per person